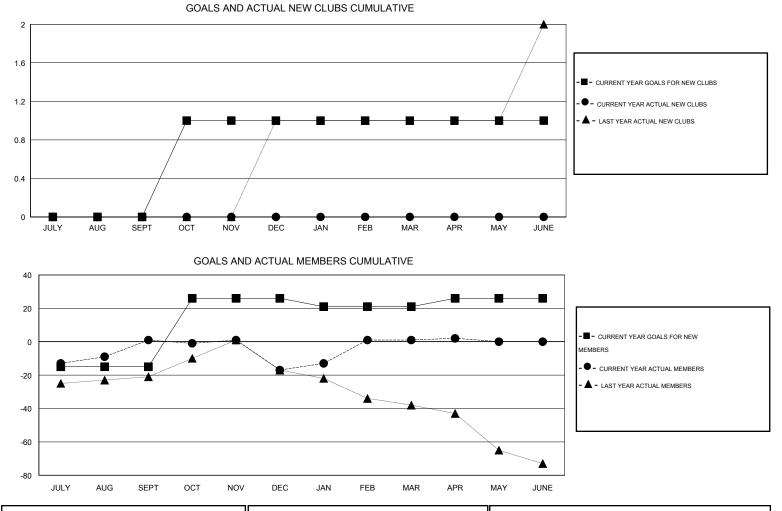

## LOCATION TEXAS

| Clubs         |                       |           |                  |                  | Members       |                       |                                     |                    |                  |  |
|---------------|-----------------------|-----------|------------------|------------------|---------------|-----------------------|-------------------------------------|--------------------|------------------|--|
|               | RESULTS FOR 2015-2016 |           |                  |                  |               | RESULTS FOR 2015-2016 |                                     |                    |                  |  |
| QUARTER       | NEW CLUB<br>GOAL      | NEW CLUBS | DROPPED<br>CLUBS | NET<br>GAIN/LOSS | QUARTER       | NEW MEMBER<br>GOAL    | CHARTER AND<br>NEW MEMBERS<br>ADDED | DROPPED<br>MEMBERS | NET<br>GAIN/LOSS |  |
| JULY/AUG/SEPT | 0                     | 0         | 0                | 0                | JULY/AUG/SEPT | -15                   | 60                                  | 59                 | 1                |  |
| OCT/NOV/DEC   | 1                     | 0         | 1                | -1               | OCT/NOV/DEC   | 41                    | 46                                  | 64                 | -18              |  |
| JAN/FEB/MAR   | 0                     | 0         | 0                | 0                | JAN/FEB/MAR   | -5                    | 89                                  | 71                 | 18               |  |
| APR/MAY/JUNE  | 0                     | 0         | 0                | 0                | APR/MAY/JUNE  | 5                     | 37                                  | 38                 | -1               |  |

| DROPPED CLUBS: 1  | 37 CLUBS OF 53 ADDED 1 OR MORE | GENDER DISTRIBUTION   |                |  |
|-------------------|--------------------------------|-----------------------|----------------|--|
|                   | NEW MEMBERS                    | MALE                  | 1,264 (72.90%) |  |
|                   |                                | FEMALE                | 470 (27.10%)   |  |
| DROPPED MEMBERS   |                                |                       |                |  |
| DECEASED 17       | CLICK HERE FOR HEALTH          |                       | 054            |  |
| CLUB CANCELLED 14 | ASSESSMENT DATA                | FAMILY UNIT MEMBERS   | 254<br>124     |  |
| OTHER 201         |                                | HEAD OF HOUSEHOLD     |                |  |
| TOTAL 232         |                                | NON-HEAD OF HOUSEHOLD | 130            |  |